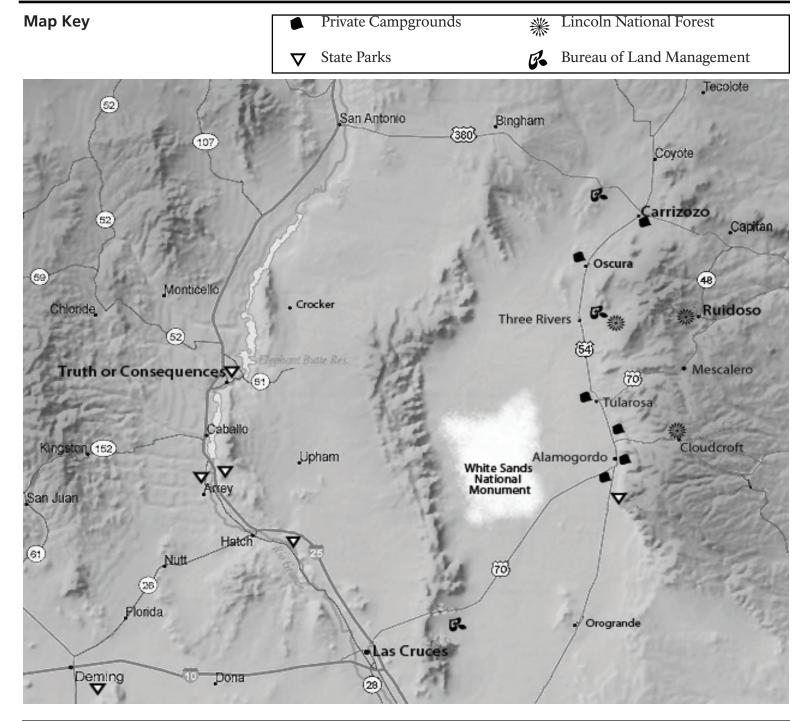

Spending a night beneath the clear starry sky of White Sands National Monument may be a very tempting prospect, but our primitive backcountry campsites are only available to those who don't mind the one mile hike back to the sites. For those who prefer to sleep in their vehicle or RV, there are many campgrounds within a relatively short distance from the monument. Below you will find a brief overview of some of these local campgrounds, including their contact information. Please contact the sites themselves for more detailed information. Further camping information can be found at <a href="https://www.recreation.gov">www.recreation.gov</a> and <a href="https://www.icampnm.com">www.icampnm.com</a>.

| Campground  Private                | Phone<br>Number | Location                                                                          | Miles<br>from<br>White<br>Sands | Water    | Electricity | Dump     | RV Pull Throughs | Showers | Camp<br>Units |
|------------------------------------|-----------------|-----------------------------------------------------------------------------------|---------------------------------|----------|-------------|----------|------------------|---------|---------------|
| Desert Paradise                    | (575)434-2266   | 1090 US Hwy 70 W., Alamogordo, NM 88310                                           | 12                              |          |             | •        | •                | •       | 58            |
| White Sands Community RV           | (575)437-8388   | 607 S.White Sands Blvd., Alamogordo, NM                                           | 14                              | •        | •           | •        |                  | •       | 86            |
| Alamogordo Roadrunner              | (575)437-3003   | 88310<br>412 24 <sup>th</sup> St., Alamogordo, NM 88310                           | 17                              | •        | •           | •        |                  | •       | 79            |
| Evergreen Mobile Home & RV         | (575)437-3721   | 2200 N Florida Ave., Alamogordo, NM 88310                                         | 17                              | •        | •           | •        |                  | •       | 49            |
| Edgignton RV                       | (575)434-2643   | US 54/70 North-3 miles north of                                                   | 22                              | •        | •           | •        |                  | •       | 34            |
| Boot Hill RV Resort                | (575)439-6224   | Alamogordo,NM<br>US 54/70 North-1 Dog Runner Road                                 | 24                              |          |             |          |                  |         | 50            |
|                                    | , ,             | _                                                                                 |                                 |          |             |          |                  |         |               |
| Copper Penny Ranch                 | (575)439-0276   | US 54/70 North-87 La Luz Gate Rd                                                  | 24                              |          |             |          |                  |         | 10            |
| Mountain Meadow                    | (575)925-6527   | 240 Mt. Meadows, Tularosa, NM                                                     | 27                              |          | <b>▼</b>    | <b>▼</b> | •                |         | 20            |
| Mt. Springs Ranch                  | (575)648-2135   | US 54, 31 miles north of Tularosa, NM                                             | 58                              |          |             |          |                  |         | 16            |
| Sands Motel & RV Park              | (575)648-2989   | US 54, south end of Carrizozo, NM                                                 | 72                              |          |             | •        |                  |         | 27            |
| ∇State Parks                       |                 | TTC 54 40 11 11 CA1                                                               |                                 |          |             | ı        |                  |         |               |
| Oliver Lee                         | (575)437-8284   | US 54, 12 miles south of Alamogordo,<br>NM                                        | 24                              | •        | <b>•</b>    | <b>♦</b> |                  |         | 44            |
| Leasburg Dam                       | (575)524-4068   | I-25, 15 miles north of Las Cruces, NM                                            | 69                              | <b>♦</b> | <b>♦</b>    | <b>♦</b> | <b>♦</b>         |         | 49            |
| Percha Dam                         | (575)743-3942   | I-25, 54 miles north of Las Cruces, NM                                            | 108                             | <b>♦</b> | <b>♦</b>    | <b>♦</b> | <b>♦</b>         |         | 27            |
| Caballo Lake                       | (575)743-3942   | I-25, 59 miles north of Las Cruces, NM                                            | 113                             | <b>•</b> | <b>♦</b>    | <b>♦</b> | <b>♦</b>         |         | 62            |
| Rockhound                          | (575)546-6182   | NM 11, 14 miles southeast of Deming,<br>NM                                        | 127                             | <b>♦</b> | •           | •        | <b>♦</b>         |         | 34            |
| Elephant Butte                     | (575)744-5421   | I-25, 82 miles north of Las Cruces, NM                                            | 136                             | <b>♦</b> | <b>•</b>    | <b>♦</b> | <b>♦</b>         |         | 86            |
| City of Rocks                      | (575)536-2800   | US 180, 28 miles northeast of<br>Deming,NM                                        | 141                             | <b>•</b> | •           | •        | <b>♦</b>         |         | 66            |
|                                    |                 |                                                                                   |                                 |          |             |          |                  |         |               |
| Pine                               | (575)682-2551   | NM 244, 1.2 miles east of Cloudcroft,                                             | 35                              | •        |             |          |                  | loudere | 48            |
|                                    | , , ,           | NM                                                                                |                                 | <b>Y</b> |             |          |                  |         |               |
| Silver, Saddle, Apache             | (575)682-2551   | NM 244, east of Cloudcroft, NM                                                    | 35                              |          |             |          |                  |         | 52            |
| RV & Overflow                      | (575)682-2551   | NM 244, east of Cloudcroft, NM                                                    | 35                              | •        | •           |          |                  |         | 52            |
| Deerhead                           | (575)682-2551   | NM 130, 1 mile south of Cloudcroft, NM                                            | 37                              | •        |             |          |                  |         | 34            |
| Sleepygrass                        | (575)682-2551   | NM 130, 1.5 miles south of Cloudcroft,<br>NM                                      | 37                              | •        |             |          |                  |         | 45            |
| James Canyon                       | (575)682-2551   | US 82, 14 miles east of Cloudcroft, NM                                            | 47                              | <b>♦</b> |             |          |                  |         |               |
|                                    | i i             |                                                                                   |                                 |          |             |          | 1                | Ruido   | so Area       |
| South Fork                         | (575)257-4095   | NM 37, 14 miles northwest of Ruidoso, NM                                          | 74                              | <b>•</b> |             |          |                  |         | 60            |
| Monjeau                            | (575)257-4095   | NM 37, 10 miles northwest of Ruidoso, NM                                          | 70                              |          |             |          |                  |         | 4             |
| Skyline Oak Croyo                  | (575)257-4095   | NM 37, 9 miles northwest of Ruidoso, NM                                           | 69                              |          |             |          |                  |         | 17            |
| Oak Grove Three Rivers             | (575)257-4095   | NM 37, 5 miles northwest of Ruidoso, NM FR 579, 15 miles east of Three Rivers, NM | 65                              | <b>^</b> |             |          |                  |         | 30            |
| 4                                  |                 | 2. 2. 2. 1 miles cast of Times Rivels, 19191                                      |                                 |          |             |          |                  |         | 14            |
| Bureau of Land Mana                | igement         |                                                                                   |                                 |          |             |          |                  |         |               |
| Aguirre Springs                    | (575)525-4300   | US 70, 34 miles southwest of Alamogordo, NM                                       | 39                              |          |             |          |                  |         | 58            |
| Three Rivers<br>Petroglyph Site    | (575)525-4300   | US 54, 30 miles north of Alamogordo                                               | 49                              | <b>♦</b> | •           |          |                  |         | 6             |
| Valley of Fires<br>Recreation Area | (575)648-2241   | US 380, 4 miles west of Carrizozo                                                 | 76                              | <b>♦</b> | •           | •        |                  |         | 16+           |