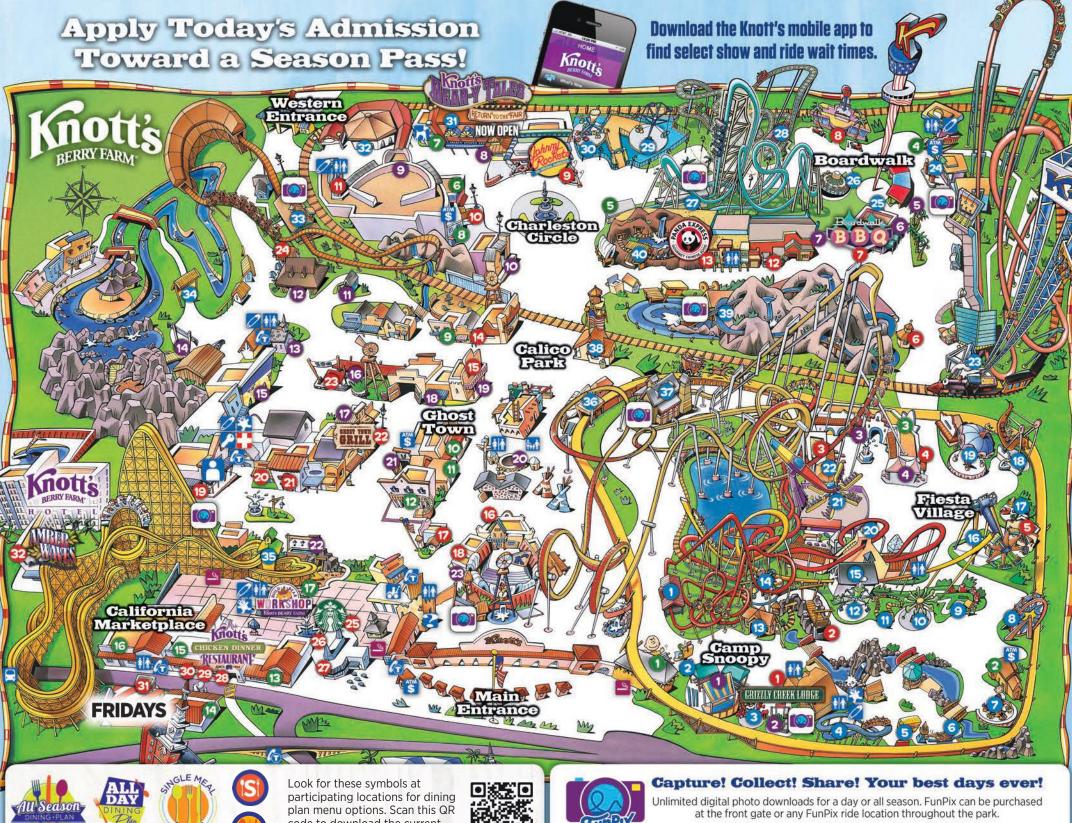

code to download the current menu and location offerings.

| RIDES       |                                                                                                                                    | Timber Mountain Log Ride [min. height 46" or 36" if accompanied by |                                                                                              |                                                                                                                                                                      | Boardwalk                                                                                                                                                                                                  |              | MAP LEGEND                                                                                                                                                                                                                                                                                                                                                                                                                                                                                                                                                                                                                                                                                                                                                                                                                                                                                                                                                                                                                                                                                                                                                                                                                                                                                                                                                                                                                                                                                                                                                                                                                                                                                                                                                                                                                                                                                                                                                                                                                                                                                                                     |  |
|-------------|------------------------------------------------------------------------------------------------------------------------------------|--------------------------------------------------------------------|----------------------------------------------------------------------------------------------|----------------------------------------------------------------------------------------------------------------------------------------------------------------------|------------------------------------------------------------------------------------------------------------------------------------------------------------------------------------------------------------|--------------|--------------------------------------------------------------------------------------------------------------------------------------------------------------------------------------------------------------------------------------------------------------------------------------------------------------------------------------------------------------------------------------------------------------------------------------------------------------------------------------------------------------------------------------------------------------------------------------------------------------------------------------------------------------------------------------------------------------------------------------------------------------------------------------------------------------------------------------------------------------------------------------------------------------------------------------------------------------------------------------------------------------------------------------------------------------------------------------------------------------------------------------------------------------------------------------------------------------------------------------------------------------------------------------------------------------------------------------------------------------------------------------------------------------------------------------------------------------------------------------------------------------------------------------------------------------------------------------------------------------------------------------------------------------------------------------------------------------------------------------------------------------------------------------------------------------------------------------------------------------------------------------------------------------------------------------------------------------------------------------------------------------------------------------------------------------------------------------------------------------------------------|--|
| Can         | p Snoopy                                                                                                                           |                                                                    | a supervising companion)                                                                     | 4                                                                                                                                                                    | Xcelerator Shop                                                                                                                                                                                            |              |                                                                                                                                                                                                                                                                                                                                                                                                                                                                                                                                                                                                                                                                                                                                                                                                                                                                                                                                                                                                                                                                                                                                                                                                                                                                                                                                                                                                                                                                                                                                                                                                                                                                                                                                                                                                                                                                                                                                                                                                                                                                                                                                |  |
|             | <b>Sierra Sidewinder</b> (min. height 48" or 42" if accompanied by a supervising companion                                         | 40 2                                                               | Calico Mine Ride (min. height 46" or accompanied by a supervising companion)                 | 5                                                                                                                                                                    | Boardwalk Surf Shop                                                                                                                                                                                        |              | Rides                                                                                                                                                                                                                                                                                                                                                                                                                                                                                                                                                                                                                                                                                                                                                                                                                                                                                                                                                                                                                                                                                                                                                                                                                                                                                                                                                                                                                                                                                                                                                                                                                                                                                                                                                                                                                                                                                                                                                                                                                                                                                                                          |  |
|             | that is at least 54")                                                                                                              |                                                                    | FOOD LOCATIONS                                                                               | 6                                                                                                                                                                    | The Factory Store                                                                                                                                                                                          |              | Food Locations                                                                                                                                                                                                                                                                                                                                                                                                                                                                                                                                                                                                                                                                                                                                                                                                                                                                                                                                                                                                                                                                                                                                                                                                                                                                                                                                                                                                                                                                                                                                                                                                                                                                                                                                                                                                                                                                                                                                                                                                                                                                                                                 |  |
| 00          | Woodstock's Airmail (min. height 36")  Elving Ace (between 32" and 54")                                                            |                                                                    | Camp Snoopy                                                                                  | 0                                                                                                                                                                    | Cordy's Corner                                                                                                                                                                                             | 0            | Merchandise                                                                                                                                                                                                                                                                                                                                                                                                                                                                                                                                                                                                                                                                                                                                                                                                                                                                                                                                                                                                                                                                                                                                                                                                                                                                                                                                                                                                                                                                                                                                                                                                                                                                                                                                                                                                                                                                                                                                                                                                                                                                                                                    |  |
| 3           | Tryllig Ace (between 32 and 34 )                                                                                                   |                                                                    | Grizzly Creek Lodge Burgers, hot dogs,<br>chicken tenders, mac & cheese, pizza, salad, fries | 8                                                                                                                                                                    | Classic Candy                                                                                                                                                                                              |              | Theatres & Attractions                                                                                                                                                                                                                                                                                                                                                                                                                                                                                                                                                                                                                                                                                                                                                                                                                                                                                                                                                                                                                                                                                                                                                                                                                                                                                                                                                                                                                                                                                                                                                                                                                                                                                                                                                                                                                                                                                                                                                                                                                                                                                                         |  |
| 4           | Timberline Twister (between 36" and 69") 4 Camp Bus (min. height 36" or accompanied 2                                              |                                                                    | Cave Inn Snacks                                                                              | 0                                                                                                                                                                    | Ghost Town                                                                                                                                                                                                 |              | FunPix                                                                                                                                                                                                                                                                                                                                                                                                                                                                                                                                                                                                                                                                                                                                                                                                                                                                                                                                                                                                                                                                                                                                                                                                                                                                                                                                                                                                                                                                                                                                                                                                                                                                                                                                                                                                                                                                                                                                                                                                                                                                                                                         |  |
| 5           | by a supervising companion)                                                                                                        |                                                                    | Fiesta Village                                                                               | 9                                                                                                                                                                    | Ghost Town Candy                                                                                                                                                                                           |              | First Aid/Security                                                                                                                                                                                                                                                                                                                                                                                                                                                                                                                                                                                                                                                                                                                                                                                                                                                                                                                                                                                                                                                                                                                                                                                                                                                                                                                                                                                                                                                                                                                                                                                                                                                                                                                                                                                                                                                                                                                                                                                                                                                                                                             |  |
| 6           | Rapid River Run (min. height 42" or accompanied by a supervising companion)                                                        | 3                                                                  | Cantina Burritos, tamales, tacos,<br>beans & rice, salad                                     | 0                                                                                                                                                                    | General Store                                                                                                                                                                                              | 4            | Stroller Shop                                                                                                                                                                                                                                                                                                                                                                                                                                                                                                                                                                                                                                                                                                                                                                                                                                                                                                                                                                                                                                                                                                                                                                                                                                                                                                                                                                                                                                                                                                                                                                                                                                                                                                                                                                                                                                                                                                                                                                                                                                                                                                                  |  |
| 7           | <b>Pigpen's Mud Buggies</b> (min. height 36" or accompanied by a supervising companion)                                            | 4                                                                  | Papa Loca Signature Fries                                                                    | 0                                                                                                                                                                    | Pitchur Gallery                                                                                                                                                                                            | A            | Guest Services/Lost Children                                                                                                                                                                                                                                                                                                                                                                                                                                                                                                                                                                                                                                                                                                                                                                                                                                                                                                                                                                                                                                                                                                                                                                                                                                                                                                                                                                                                                                                                                                                                                                                                                                                                                                                                                                                                                                                                                                                                                                                                                                                                                                   |  |
| 8           | High Sierra Ferris Wheel (min. height 54" or 36" if accompanied by a                                                               |                                                                    | Fiesta Dogs                                                                                  | B                                                                                                                                                                    | Gold Trails Hotel                                                                                                                                                                                          | 2            |                                                                                                                                                                                                                                                                                                                                                                                                                                                                                                                                                                                                                                                                                                                                                                                                                                                                                                                                                                                                                                                                                                                                                                                                                                                                                                                                                                                                                                                                                                                                                                                                                                                                                                                                                                                                                                                                                                                                                                                                                                                                                                                                |  |
| 0           | supervising companion)                                                                                                             |                                                                    | Boardwalk                                                                                    |                                                                                                                                                                      | alifornia Marketplace                                                                                                                                                                                      | 掌            |                                                                                                                                                                                                                                                                                                                                                                                                                                                                                                                                                                                                                                                                                                                                                                                                                                                                                                                                                                                                                                                                                                                                                                                                                                                                                                                                                                                                                                                                                                                                                                                                                                                                                                                                                                                                                                                                                                                                                                                                                                                                                                                                |  |
| 9           | Rocky Mountain Trucking Co.<br>(min. height 36" or accompanied by a                                                                | 6                                                                  | Supreme Scream Dippin' Dots                                                                  | B                                                                                                                                                                    | Virginia's Gift Shop                                                                                                                                                                                       | 12           | Maria de Caración  |  |
|             | supervising companion)  Charlie Brown's Kite Flyer                                                                                 |                                                                    | Boardwalk BBQ Rotisserie chicken, smoked sausage, pulled pork, salad, cornbread              |                                                                                                                                                                      |                                                                                                                                                                                                            | 4            | Lockers                                                                                                                                                                                                                                                                                                                                                                                                                                                                                                                                                                                                                                                                                                                                                                                                                                                                                                                                                                                                                                                                                                                                                                                                                                                                                                                                                                                                                                                                                                                                                                                                                                                                                                                                                                                                                                                                                                                                                                                                                                                                                                                        |  |
| 10          | (min. height 36" or accompanied by a supervising companion)                                                                        |                                                                    |                                                                                              | 4                                                                                                                                                                    | Peanuts Headquarters                                                                                                                                                                                       | <b>(</b> T   | Telephone                                                                                                                                                                                                                                                                                                                                                                                                                                                                                                                                                                                                                                                                                                                                                                                                                                                                                                                                                                                                                                                                                                                                                                                                                                                                                                                                                                                                                                                                                                                                                                                                                                                                                                                                                                                                                                                                                                                                                                                                                                                                                                                      |  |
| <b>①</b>    | Huff and Puff (under 52")                                                                                                          |                                                                    | Coasters Diner Burgers, chicken tenders, hot dogs, salad, fries                              | (E)                                                                                                                                                                  | Berry Market/Candy Parlour                                                                                                                                                                                 | S S          | ATM                                                                                                                                                                                                                                                                                                                                                                                                                                                                                                                                                                                                                                                                                                                                                                                                                                                                                                                                                                                                                                                                                                                                                                                                                                                                                                                                                                                                                                                                                                                                                                                                                                                                                                                                                                                                                                                                                                                                                                                                                                                                                                                            |  |
| 12          | Linus Launcher (min. height 42" or 36"                                                                                             | 9                                                                  | Johnny Rockets                                                                               | <b>6</b>                                                                                                                                                             | Marketplace Emporium                                                                                                                                                                                       | A            | Animal Relief Station                                                                                                                                                                                                                                                                                                                                                                                                                                                                                                                                                                                                                                                                                                                                                                                                                                                                                                                                                                                                                                                                                                                                                                                                                                                                                                                                                                                                                                                                                                                                                                                                                                                                                                                                                                                                                                                                                                                                                                                                                                                                                                          |  |
| <b>B</b>    | accompanied by a supervising companion) <b>Grand Sierra Railroad</b> (min. height 46" or                                           | 0                                                                  | Charleston Circle Coffee                                                                     | <b>O</b>                                                                                                                                                             | Build-A-Bear Workshop                                                                                                                                                                                      | 0            | Baby Changing Station                                                                                                                                                                                                                                                                                                                                                                                                                                                                                                                                                                                                                                                                                                                                                                                                                                                                                                                                                                                                                                                                                                                                                                                                                                                                                                                                                                                                                                                                                                                                                                                                                                                                                                                                                                                                                                                                                                                                                                                                                                                                                                          |  |
|             | accompanied by a supervising companion)                                                                                            |                                                                    | Hollywood Hits Pizza                                                                         | THI                                                                                                                                                                  | EATRES & ATTRACTIONS                                                                                                                                                                                       |              | Public Transportation                                                                                                                                                                                                                                                                                                                                                                                                                                                                                                                                                                                                                                                                                                                                                                                                                                                                                                                                                                                                                                                                                                                                                                                                                                                                                                                                                                                                                                                                                                                                                                                                                                                                                                                                                                                                                                                                                                                                                                                                                                                                                                          |  |
| 14          | accompanied by a supervising companion)                                                                                            |                                                                    | Ghost Town                                                                                   |                                                                                                                                                                      | Camp Snoopy                                                                                                                                                                                                | * 1          |                                                                                                                                                                                                                                                                                                                                                                                                                                                                                                                                                                                                                                                                                                                                                                                                                                                                                                                                                                                                                                                                                                                                                                                                                                                                                                                                                                                                                                                                                                                                                                                                                                                                                                                                                                                                                                                                                                                                                                                                                                                                                                                                |  |
|             | sta Village                                                                                                                        | 12                                                                 | Log Ride Funnel Cake                                                                         | 0                                                                                                                                                                    | Camp Snoopy Theater                                                                                                                                                                                        | 441          |                                                                                                                                                                                                                                                                                                                                                                                                                                                                                                                                                                                                                                                                                                                                                                                                                                                                                                                                                                                                                                                                                                                                                                                                                                                                                                                                                                                                                                                                                                                                                                                                                                                                                                                                                                                                                                                                                                                                                                                                                                                                                                                                |  |
| <b>15</b> . | Montezooma's Revenge (min. height 48")                                                                                             | 6                                                                  | Panda Express                                                                                | 2                                                                                                                                                                    | Peanuts Characters Meet & Greet                                                                                                                                                                            |              | Serves Beer and Wine                                                                                                                                                                                                                                                                                                                                                                                                                                                                                                                                                                                                                                                                                                                                                                                                                                                                                                                                                                                                                                                                                                                                                                                                                                                                                                                                                                                                                                                                                                                                                                                                                                                                                                                                                                                                                                                                                                                                                                                                                                                                                                           |  |
| 16 🗾        | La Revolucion (min. height 48")                                                                                                    | 14                                                                 | Gourmet Churro Factory                                                                       |                                                                                                                                                                      | Fiesta Village                                                                                                                                                                                             |              |                                                                                                                                                                                                                                                                                                                                                                                                                                                                                                                                                                                                                                                                                                                                                                                                                                                                                                                                                                                                                                                                                                                                                                                                                                                                                                                                                                                                                                                                                                                                                                                                                                                                                                                                                                                                                                                                                                                                                                                                                                                                                                                                |  |
| <b>v</b>    | Hat Dance (min. height 42" or 36" if accompanied by a supervising companion)                                                       | 15                                                                 | Calico Saloon Select beers, popcorn, soft pretzels, pickles                                  | 3                                                                                                                                                                    | Casa Arcade                                                                                                                                                                                                | -            | Designated Smoking<br>Location                                                                                                                                                                                                                                                                                                                                                                                                                                                                                                                                                                                                                                                                                                                                                                                                                                                                                                                                                                                                                                                                                                                                                                                                                                                                                                                                                                                                                                                                                                                                                                                                                                                                                                                                                                                                                                                                                                                                                                                                                                                                                                 |  |
| 18          | <b>Dragon Swing</b> (min. height 48" or accompanied by a supervising companion)                                                    | 16                                                                 | Sutter's Grill/Funnel Cake/Pizza Burgers, chicken tenders, salad, fries, pizza               | 4                                                                                                                                                                    | Fiesta Plaza                                                                                                                                                                                               | 0            | Low Thrill                                                                                                                                                                                                                                                                                                                                                                                                                                                                                                                                                                                                                                                                                                                                                                                                                                                                                                                                                                                                                                                                                                                                                                                                                                                                                                                                                                                                                                                                                                                                                                                                                                                                                                                                                                                                                                                                                                                                                                                                                                                                                                                     |  |
| 19          | Waveswinger (min. height 48" and at least 6 years old, max. weight 230lbs.)                                                        | 1                                                                  | Pemmican Pickle Soft pretzels, pickles, chips, snacks, select beers                          |                                                                                                                                                                      | Boardwalk                                                                                                                                                                                                  | 2            | Mild Thrill                                                                                                                                                                                                                                                                                                                                                                                                                                                                                                                                                                                                                                                                                                                                                                                                                                                                                                                                                                                                                                                                                                                                                                                                                                                                                                                                                                                                                                                                                                                                                                                                                                                                                                                                                                                                                                                                                                                                                                                                                                                                                                                    |  |
| 20 🗾        | Jaguar! (min. height 48")                                                                                                          |                                                                    | Calico Tater Bites                                                                           | 5                                                                                                                                                                    | Boardwalk Games                                                                                                                                                                                            | A            | Moderate Thrill                                                                                                                                                                                                                                                                                                                                                                                                                                                                                                                                                                                                                                                                                                                                                                                                                                                                                                                                                                                                                                                                                                                                                                                                                                                                                                                                                                                                                                                                                                                                                                                                                                                                                                                                                                                                                                                                                                                                                                                                                                                                                                                |  |
| 21          | Sol Spin (min. height 54")                                                                                                         | •                                                                  | Wagon Wheel Pizza                                                                            | 6                                                                                                                                                                    | Boardwalk BBQ Stage                                                                                                                                                                                        | A            |                                                                                                                                                                                                                                                                                                                                                                                                                                                                                                                                                                                                                                                                                                                                                                                                                                                                                                                                                                                                                                                                                                                                                                                                                                                                                                                                                                                                                                                                                                                                                                                                                                                                                                                                                                                                                                                                                                                                                                                                                                                                                                                                |  |
|             | Merry Go Round (min. height 46" or                                                                                                 | •                                                                  | Ghost Town Bakery Coffee, baked goods,                                                       | 7                                                                                                                                                                    | Boardwalk Ballroom                                                                                                                                                                                         | 0            | High Thrill                                                                                                                                                                                                                                                                                                                                                                                                                                                                                                                                                                                                                                                                                                                                                                                                                                                                                                                                                                                                                                                                                                                                                                                                                                                                                                                                                                                                                                                                                                                                                                                                                                                                                                                                                                                                                                                                                                                                                                                                                                                                                                                    |  |
| 22<br>Boo   | accompanied by a supervising companion)                                                                                            |                                                                    | soup, sandwiches                                                                             | 8                                                                                                                                                                    | Boardwalk Arcade                                                                                                                                                                                           | 43           | Aggressive Thrill                                                                                                                                                                                                                                                                                                                                                                                                                                                                                                                                                                                                                                                                                                                                                                                                                                                                                                                                                                                                                                                                                                                                                                                                                                                                                                                                                                                                                                                                                                                                                                                                                                                                                                                                                                                                                                                                                                                                                                                                                                                                                                              |  |
|             | rdwalk Supreme Scream (min. height 52")                                                                                            | 2                                                                  | Spurs Chophouse Catered events facility                                                      | 9                                                                                                                                                                    | The Walter Knott Theatre                                                                                                                                                                                   |              | Fast Lane Eligible Ride                                                                                                                                                                                                                                                                                                                                                                                                                                                                                                                                                                                                                                                                                                                                                                                                                                                                                                                                                                                                                                                                                                                                                                                                                                                                                                                                                                                                                                                                                                                                                                                                                                                                                                                                                                                                                                                                                                                                                                                                                                                                                                        |  |
|             | <b>A4</b>                                                                                                                          |                                                                    | Ghost Town Grill Table service restaurant with indoor and outdoor seating                    |                                                                                                                                                                      | Ghost Town                                                                                                                                                                                                 | 52           | (select days only)                                                                                                                                                                                                                                                                                                                                                                                                                                                                                                                                                                                                                                                                                                                                                                                                                                                                                                                                                                                                                                                                                                                                                                                                                                                                                                                                                                                                                                                                                                                                                                                                                                                                                                                                                                                                                                                                                                                                                                                                                                                                                                             |  |
| 24 🗾        | Xcelerator (min. height 52")  Sky Cabin (min. height 46" or accompanied 2                                                          |                                                                    | Fireman's BBQ BBQ Chicken, ribs, hot dogs, flank steak sandwiches, baked potatoes            | 10                                                                                                                                                                   | Calico Mine Stage                                                                                                                                                                                          |              | THE RESERVE OF THE PERSON NAMED IN                                                                                                                                                                                                                                                                                                                                                                                                                                                                                                                                                                                                                                                                                                                                                                                                                                                                                                                                                                                                                                                                                                                                                                                                                                                                                                                                                                                                                                                                                                                                                                                                                                                                                                                                                                                                                                                                                                                                                                                                                                                                                             |  |
| 25          | by a supervising companion)                                                                                                        | 24                                                                 | Wilderness Broiler Burgers and a rotating seasonal menu                                      | 0                                                                                                                                                                    | Pony Express Outpost                                                                                                                                                                                       |              | WARNING                                                                                                                                                                                                                                                                                                                                                                                                                                                                                                                                                                                                                                                                                                                                                                                                                                                                                                                                                                                                                                                                                                                                                                                                                                                                                                                                                                                                                                                                                                                                                                                                                                                                                                                                                                                                                                                                                                                                                                                                                                                                                                                        |  |
| 26          | Wipeout (min. height 48")                                                                                                          | C                                                                  | alifornia Marketplace                                                                        | 12                                                                                                                                                                   | Wilderness Dance Hall                                                                                                                                                                                      |              | y rides at Knott's Berry Farm are<br>amic and thrilling. There are inherent                                                                                                                                                                                                                                                                                                                                                                                                                                                                                                                                                                                                                                                                                                                                                                                                                                                                                                                                                                                                                                                                                                                                                                                                                                                                                                                                                                                                                                                                                                                                                                                                                                                                                                                                                                                                                                                                                                                                                                                                                                                    |  |
| <b>27</b>   | HangTime (min. height 48", max. height 77")                                                                                        |                                                                    | & Knott's Hotel                                                                              | 13                                                                                                                                                                   | The Old School House                                                                                                                                                                                       | risks        | in riding any amusement ride, such as speed, deep drops, sharp turns, or                                                                                                                                                                                                                                                                                                                                                                                                                                                                                                                                                                                                                                                                                                                                                                                                                                                                                                                                                                                                                                                                                                                                                                                                                                                                                                                                                                                                                                                                                                                                                                                                                                                                                                                                                                                                                                                                                                                                                                                                                                                       |  |
| 28 🗾        | <b>Coast Rider</b> (min. height 54" or 44" if accompanied by a supervising companion)                                              |                                                                    | Starbucks                                                                                    | 14                                                                                                                                                                   | Mystery Lodge                                                                                                                                                                                              | othe         | r dynamic forces. For your protection, or ride is rated for its special features. If                                                                                                                                                                                                                                                                                                                                                                                                                                                                                                                                                                                                                                                                                                                                                                                                                                                                                                                                                                                                                                                                                                                                                                                                                                                                                                                                                                                                                                                                                                                                                                                                                                                                                                                                                                                                                                                                                                                                                                                                                                           |  |
| 29          | Surfside Gliders (min. height 44" or 36"                                                                                           | 26                                                                 | Cable Car Kitchen Ice Cream, Funnel Cakes                                                    | 15                                                                                                                                                                   | Bird Cage Theatre                                                                                                                                                                                          | you          | choose to ride, you accept these risks. rictions for guests of extreme size                                                                                                                                                                                                                                                                                                                                                                                                                                                                                                                                                                                                                                                                                                                                                                                                                                                                                                                                                                                                                                                                                                                                                                                                                                                                                                                                                                                                                                                                                                                                                                                                                                                                                                                                                                                                                                                                                                                                                                                                                                                    |  |
| 30          | if accompanied by a supervising companion)  Pacific Scrambler (min. height 48" or 36"                                              | 2                                                                  | <b>DoughKnotts</b> Signature cookies and donuts                                              | 16                                                                                                                                                                   | Fireman's BBQ Stage                                                                                                                                                                                        | (heig        | ght or weight) are posted at certain<br>s. Guests with disabilities should refer                                                                                                                                                                                                                                                                                                                                                                                                                                                                                                                                                                                                                                                                                                                                                                                                                                                                                                                                                                                                                                                                                                                                                                                                                                                                                                                                                                                                                                                                                                                                                                                                                                                                                                                                                                                                                                                                                                                                                                                                                                               |  |
|             | if accompanied by a supervising companion) <b>Knott's Bear-y Tales</b> (min. height 46" or accompanied by a supervising companion) |                                                                    | Mrs. Knott's Chicken Dinner Restaurant                                                       | Ū                                                                                                                                                                    | Ghost Town Jail & Sad Eye Joe                                                                                                                                                                              | to ou        | ur Guest Assistance Guide available at<br>st Services. Participate responsibly.                                                                                                                                                                                                                                                                                                                                                                                                                                                                                                                                                                                                                                                                                                                                                                                                                                                                                                                                                                                                                                                                                                                                                                                                                                                                                                                                                                                                                                                                                                                                                                                                                                                                                                                                                                                                                                                                                                                                                                                                                                                |  |
| <b>5</b>    |                                                                                                                                    | 29                                                                 | Chicken-To-Go                                                                                | 18                                                                                                                                                                   | Western Trails Museum                                                                                                                                                                                      | You :<br>You | should be in good health to ride safely.<br>know your physical limitations, Knott's                                                                                                                                                                                                                                                                                                                                                                                                                                                                                                                                                                                                                                                                                                                                                                                                                                                                                                                                                                                                                                                                                                                                                                                                                                                                                                                                                                                                                                                                                                                                                                                                                                                                                                                                                                                                                                                                                                                                                                                                                                            |  |
| 32          | Wheeler Dealer Bumper Cars (min. height 48" or 42" if accompanied by a                                                             | 30                                                                 | Farm Bakery                                                                                  | 19                                                                                                                                                                   | Calico Saloon                                                                                                                                                                                              | Berr<br>heal | y Farm does not. If you suspect your th could be at risk for any reason,                                                                                                                                                                                                                                                                                                                                                                                                                                                                                                                                                                                                                                                                                                                                                                                                                                                                                                                                                                                                                                                                                                                                                                                                                                                                                                                                                                                                                                                                                                                                                                                                                                                                                                                                                                                                                                                                                                                                                                                                                                                       |  |
| Gho         | supervising companion)  St Town                                                                                                    | 3)                                                                 | 📅 Friday's                                                                                   | 20                                                                                                                                                                   | Indian Trails Stage                                                                                                                                                                                        | or y         | you could aggravate a pre-existing dition of any kind, <b>DO NOT RIDE!</b>                                                                                                                                                                                                                                                                                                                                                                                                                                                                                                                                                                                                                                                                                                                                                                                                                                                                                                                                                                                                                                                                                                                                                                                                                                                                                                                                                                                                                                                                                                                                                                                                                                                                                                                                                                                                                                                                                                                                                                                                                                                     |  |
|             | Pony Express (min. height 48")                                                                                                     | 32                                                                 | Amber Waves                                                                                  |                                                                                                                                                                      |                                                                                                                                                                                                            |              |                                                                                                                                                                                                                                                                                                                                                                                                                                                                                                                                                                                                                                                                                                                                                                                                                                                                                                                                                                                                                                                                                                                                                                                                                                                                                                                                                                                                                                                                                                                                                                                                                                                                                                                                                                                                                                                                                                                                                                                                                                                                                                                                |  |
|             | Calico River Rapids (min. height 46")                                                                                              |                                                                    | MERCHANDISE                                                                                  | 2                                                                                                                                                                    | Blacksmith                                                                                                                                                                                                 | 8            | <b>SMOKING</b> — For the convenience of all our Guests, smoking                                                                                                                                                                                                                                                                                                                                                                                                                                                                                                                                                                                                                                                                                                                                                                                                                                                                                                                                                                                                                                                                                                                                                                                                                                                                                                                                                                                                                                                                                                                                                                                                                                                                                                                                                                                                                                                                                                                                                                                                                                                                |  |
|             | A4                                                                                                                                 |                                                                    | Camp Snoopy                                                                                  | 22                                                                                                                                                                   | Pan for Gold                                                                                                                                                                                               | (incl        | luding e-cigarettes) is allowed esignated smoking areas outside of                                                                                                                                                                                                                                                                                                                                                                                                                                                                                                                                                                                                                                                                                                                                                                                                                                                                                                                                                                                                                                                                                                                                                                                                                                                                                                                                                                                                                                                                                                                                                                                                                                                                                                                                                                                                                                                                                                                                                                                                                                                             |  |
|             |                                                                                                                                    | 0                                                                  | Snoopy's Camp Store                                                                          | 23                                                                                                                                                                   | Wagon Camp                                                                                                                                                                                                 | the p        | park only.                                                                                                                                                                                                                                                                                                                                                                                                                                                                                                                                                                                                                                                                                                                                                                                                                                                                                                                                                                                                                                                                                                                                                                                                                                                                                                                                                                                                                                                                                                                                                                                                                                                                                                                                                                                                                                                                                                                                                                                                                                                                                                                     |  |
| 36          | or accompanied by a supervising companion)                                                                                         | 2                                                                  | Peppermint Patty's Candy Cabin                                                               | M LI                                                                                                                                                                 | LINE JUMPING IS NOT A SPORTING EVENT — To permit Guests to enjoy rides as quickly as possible, line jumping is not allowed. Line jumping is defined as: cutting in front of other                          |              |                                                                                                                                                                                                                                                                                                                                                                                                                                                                                                                                                                                                                                                                                                                                                                                                                                                                                                                                                                                                                                                                                                                                                                                                                                                                                                                                                                                                                                                                                                                                                                                                                                                                                                                                                                                                                                                                                                                                                                                                                                                                                                                                |  |
| 37 🝜        | Silver Bullet (min. height 54")                                                                                                    |                                                                    | Fiesta Village                                                                               | Guests saving a                                                                                                                                                      | Guests already waiting in line; leaving a line, then trying to re-enter the line at that same point; or saving a place for someone. This includes using restrooms and purchasing food or drinks, so please |              |                                                                                                                                                                                                                                                                                                                                                                                                                                                                                                                                                                                                                                                                                                                                                                                                                                                                                                                                                                                                                                                                                                                                                                                                                                                                                                                                                                                                                                                                                                                                                                                                                                                                                                                                                                                                                                                                                                                                                                                                                                                                                                                                |  |
| 38          | <b>Calico Railroad</b> (min. height 46" or accompanied by a supervising companion)                                                 | 3                                                                  | Casa California                                                                              | make all stops before entering a line. Line jumping, regardless of the reason, may lead to dismissal from the park. This rule is strictly enforced, with no refunds. |                                                                                                                                                                                                            |              |                                                                                                                                                                                                                                                                                                                                                                                                                                                                                                                                                                                                                                                                                                                                                                                                                                                                                                                                                                                                                                                                                                                                                                                                                                                                                                                                                                                                                                                                                                                                                                                                                                                                                                                                                                                                                                                                                                                                                                                                                                                                                                                                |  |
| Mark I      | ,                                                                                                                                  |                                                                    | The second second second second                                                              | om al                                                                                                                                                                | - parameter is sensely emoresa, with no refe                                                                                                                                                               |              | CAN THE RESERVE OF TH |  |