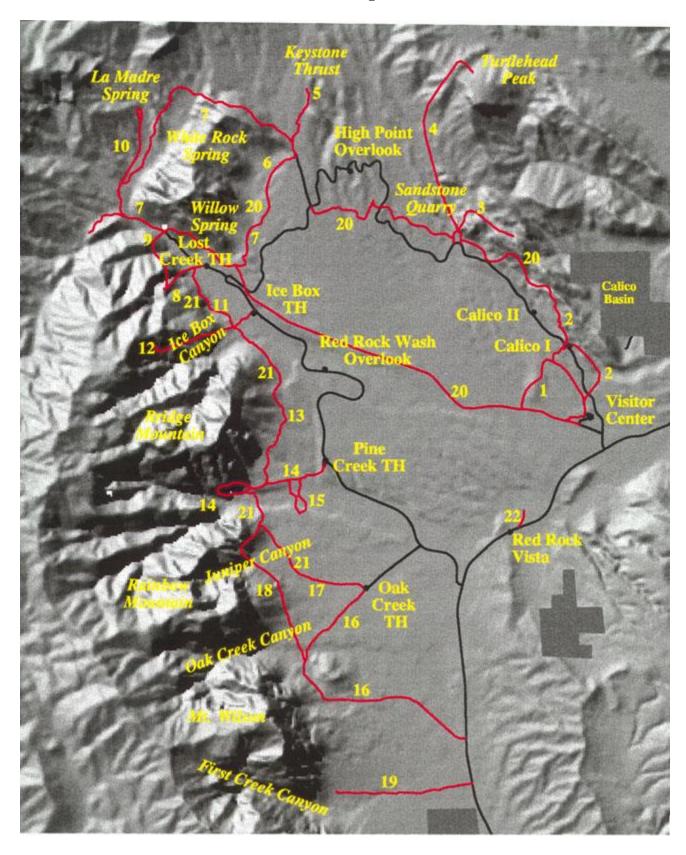

## **Scenic Drive Hiking Trails**

| Trail<br># | Trail Name                        | Trail<br># | Trail Name                                         |
|------------|-----------------------------------|------------|----------------------------------------------------|
| 1          | Moenkopi Loop                     | 12         | Ice Box Canyon                                     |
| 2          | Calico Hills                      | 13         | Dale                                               |
| 3          | Calico Tanks                      | 14         | Pine Creek                                         |
| 4          | Turtlehead Peak                   | 15         | Fire Ecology                                       |
| 5          | Keystone Thrust                   | 16         | Oak Creek                                          |
| 6          | White Rock - Willow Springs       | 17         | Arnight                                            |
| 7          | White Rock Loop                   | 18         | Knoll                                              |
| 8          | Children's Discovery - Lost Creek | 19         | First Creek Canyon                                 |
| 9          | Willow Spring Loop                | 20         | Grand Circle Loop                                  |
| 10         | LaMadre                           | 21         | Base of the Escarpment (composed of 11, 13 and 17) |